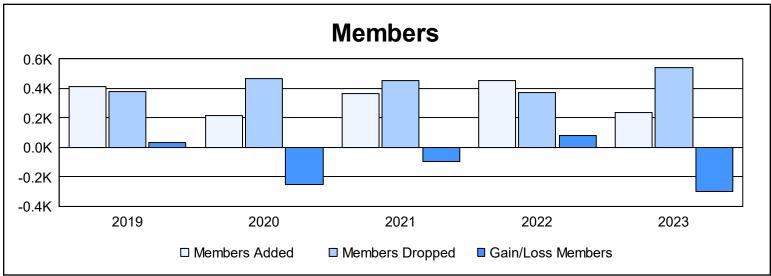

District B 3 As of June 2023 Cumulative

| Year      | New<br>Clubs | Dropped<br>Clubs | Gain/<br>Loss<br>Clubs | New<br>Members | Charter<br>Members | Reinstate<br>Members | Transfer<br>Members | Total<br>Member<br>Added | Total<br>Members<br>Dropped | Gain/<br>Loss<br>Members |
|-----------|--------------|------------------|------------------------|----------------|--------------------|----------------------|---------------------|--------------------------|-----------------------------|--------------------------|
| 2018-2019 | 6            | 3                | 3                      | 244            | 146                | 17                   | 4                   | 411                      | 377                         | 34                       |
| 2019-2020 | 2            | 6                | -4                     | 149            | 57                 | 6                    | 2                   | 214                      | 466                         | -252                     |
| 2020-2021 | 7            | 9                | -2                     | 157            | 161                | 40                   | 5                   | 363                      | 456                         | -93                      |
| 2021-2022 | 4            | 4                | 0                      | 276            | 144                | 28                   | 4                   | 452                      | 374                         | 78                       |
| 2022-2023 | 1            | 7                | -6                     | 151            | 51                 | 21                   | 17                  | 240                      | 541                         | -301                     |
| Average   | 4            | 6                | -2                     | 195            | 112                | 22                   | 6                   | 336                      | 443                         | -107                     |